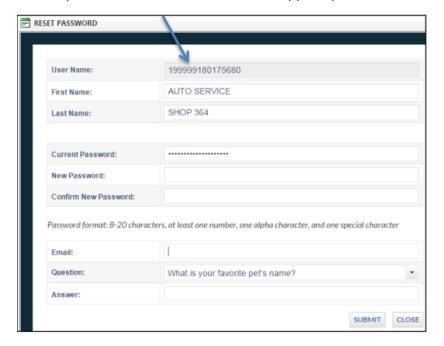

## Initial Set-up/First Time Log-in

The steps below outline what you are required to provide to complete set-up in the application.

• Once you receive the temporary password and account email, click the URL link to update the temporary password and complete your profile and security question setup:

Note: If you receive a Site Not Found error, copy and paste the link in a new browser window.

### **Key Points to Remember**

- New users must login and update their login information within **72 hours** or their ID will need to be reset in order for them to access the site.
- All **pop-up blockers must be turned off** in order for new users to access the website link in their setup/password reset emails.
- Dots or a line under any field is a **Hyperlink** to additional details.