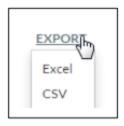

### **Export hints:**

- Reports can be downloaded to either Excel or CSV format.
- Statements and forms can be downloaded as PDF.