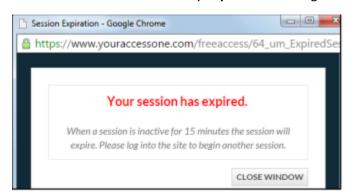

• A user's session automatically **expires** after being inactive for **15 minutes**.

Users are required to change their password six times prior to reusing a previous password.