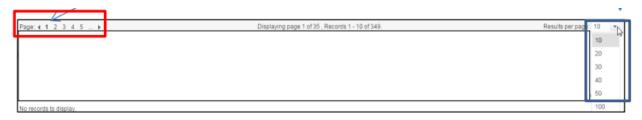

### **Navigation hints:**

- In all reports, if there is more than one row of data, the tool always defaults to 10 rows. If there are more than 10 rows, you can expand the view up to 100 rows.
- If there is more than 1 page, you can scroll to a new page by clicking a number or the arrow:

• There are often more columns in a report than are viewable on the monitor display. Use the up down and sideways scroll bars to navigate.